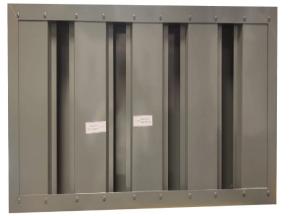

3

**Airwellcare RAIN RESISTANT LOUVERS** Integrating into the building design is a priority. Rain & Storm-Resistant Louvers keep 100% of water out of buildings and are 20 times more effective at stopping rain than conventional louvers.

#### Model : AHS RR 300

AIRWELLCARE Rain Resistant Roof Louver System features fresh intake Air to the room as well preventing the Rain & Direct sun-light, installed **Electro-Mechanical** saving the Equipments, AHUs. FAHUs, and all other comprehensive equipments to protect from bad weather conditions.