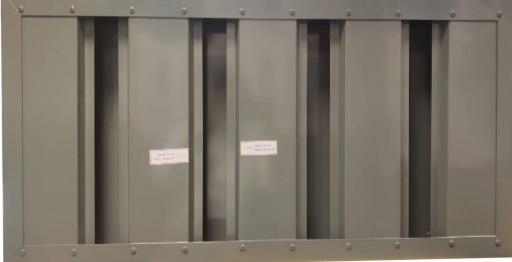

#### Model : AHS RR 300

AIRWELLCARE Rain Resistant Roof Louver System features fresh intake Air to the room as well preventing the Rain & Direct sun-light, installed **Electro-Mechanical** saving the Equipments, AHUs. FAHUs, and all other comprehensive equipments to protect from bad weather conditions.

#### STANDARD CONSTRUCTION

#### Frame

2.0 mm Thick. High Quality Extruded Aluminium Frame.

#### **Louver Channels**

Louver chanel systems of 3.0mm Thick. High Quality Extruded Aluminium.

#### **Rain Gutters**

Rain Gutter Channels of 2.0mm Thick. High Quality Extruded Aluminium.

#### Water Flow Valves

Water Flow Control Valves are fixed on the Corners for water collection.