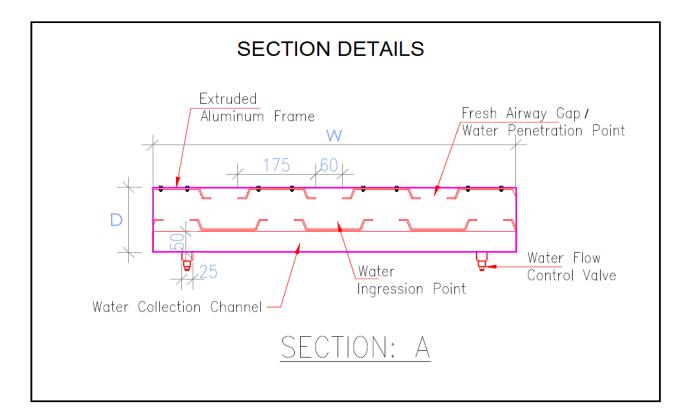

#### Frame

2.0 mm Thick. High Quality Extruded Aluminium Frame.

#### **Louver Channels**

Louver chanel systems of 3.0mm Thick. High Quality Extruded Aluminium.

#### **Rain Gutters**

Rain Gutter Channels of 2.0mm Thick. High Quality Extruded Aluminium.

#### Water Flow Valves

Water Flow Control Valves are fixed on the Corners for water collection.

#### DRAWINGS

P.O Box 2620 Office & Factory at No.3, Umm Al Thoub 7, Al Ittihad Street, Modern Industrial Area, Umm Al Quwain, United Arab Emirates Tel. +971 (6) 768 0473 Email : sales@airwellcare.com Web : www.airwellcare.com