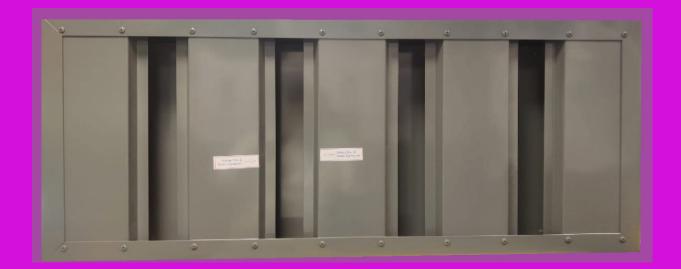

#### Model : AHS RR 300

AIRWELLCARE Rain Resistant Roof Louver System features fresh intake Air to the room as well preventing the Rain & Direct sun-light, installed **Electro-Mechanical** saving the Equipments, AHUs. FAHUs, and all other comprehensive equipments to protect from bad weather conditions.

#### STANDARD CONSTRUCTION

#### Frame

2.0 mm Thick. High Quality Extruded Aluminium Frame.

#### **Louver Channels**

Louver chanel systems of 3.0mm Thick. High Quality Extruded Aluminium.

#### **Rain Gutters**

Rain Gutter Channels of 2.0mm Thick. High Quality Extruded Aluminium.

#### Water Flow Valves

Water Flow Control Valves are fixed on the Corners for water collection.