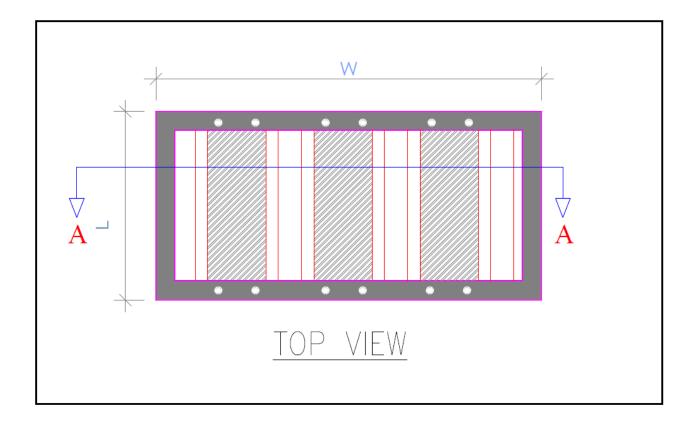

#### Dimensions (W x L) mm

**Clear Opening Dimensions** 

Maximum Single Module Construction

3000 x 2500

Mnimum Single Module Construction

As per Customer Requirements

#### DRAWINGS

P.O Box 2620 Office & Factory at No.3, Umm Al Thoub 7, Al Ittihad Street, Modern Industrial Area, Umm Al Quwain, United Arab Emirates Tel. +971 (6) 768 0473 Email : sales@airwellcare.com Web : www.airwellcare.com